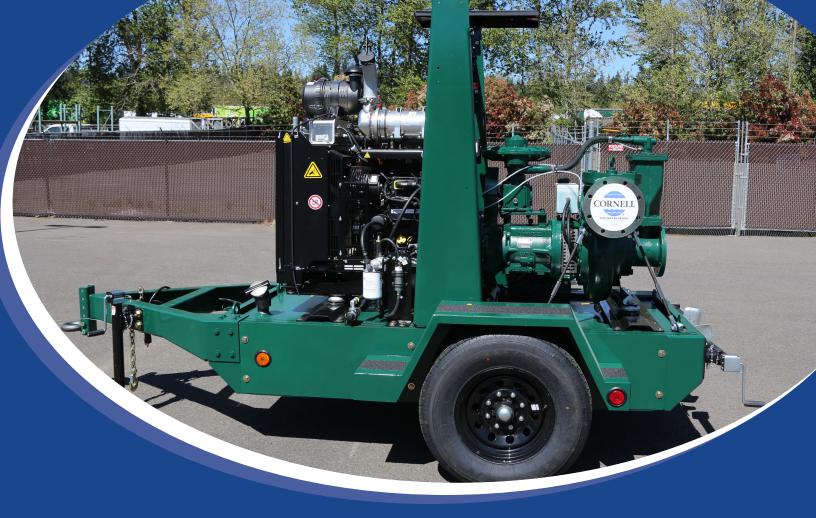

## **CORNELL PUMP DIESEL PACKAGE**

Introducing the New Cornell Diesel Package—crafted by the manufacturer to be cost-effective, readily available, and perfectly tuned to the pump. This DOT-approved trailer package offers a range of Control Panel and Engine options tailored to your fleet's needs. It features the renowned RPM2 pump monitoring ecosystem, including Cornell Co-Pilot and Pulse, which allow you to track equipment, detect when it's not in optimal condition, and even start/ stop it remotely. Plus, it comes with warranty claim protection for added peace of mind.

## **KEY FEATURES FOR PACKAGE**

- Built with a Cornell 6612T pump
  - Min Flow 400 GPM
  - Max Flow 3000 GPM
  - Suction and Discharge 6"
  - Ductile, 416 Stainless, CA6NM, and cast iron components
  - 82% Efficient at BEP
- 74 HP Engine
  - Three options are available: Fiat, Deutz, or Isuzu
- Cornell Efficiency and Quality
- 6K axle
- 95 Gallon Fuel Capacity
- Designed With Rental Customers' Input

- Control panel options:
  - Murphy
  - Controls Inc.
- DOT Trailer Package
- Fast Delivery
- Competitive Price
- Redi Prime and Run Dry standard
- Cycloseal® sealing system—3X longer seal life
- Co-Pilot and Pulse pump monitoring systems