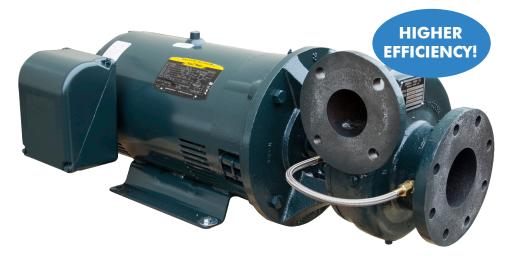

## IMPROVED 3" PUMP MODEL

Cornell has redesigned our robust and reliable 3WH pump to be even better. **The new pump model** offers:

- Improved efficiency through the pump performance range

   now offering 83% efficiency at BEP
- Up to 10% Efficiency Point improvement over existing model

Plus, these great features are on all WH-Series pumps:

- Two-year warranty
- Minimum 20,000 Hour B-10 Bearing Life
- Packing or Cycloseal<sup>®</sup> Mechanical Seal
- Back Pull-out Construction
- Replaceable wear ring
- Various mounting configurations available, including close coupled, frame mounted, and engine-mounted
- Large bearings
- High-efficiency, fully-machined impellers
- Heavy-walled castings
- External balance line