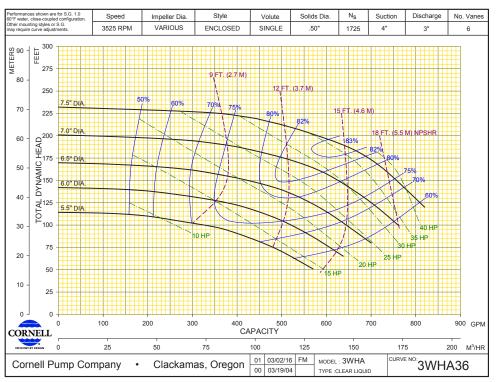

## **3WHA PERFORMANCE CURVE**

bjansen@cornellpump.com | (503)653-0330 | 16261 SE 130<sup>th</sup> ave. Clackamas, OR 97015

www.cornellpump.com