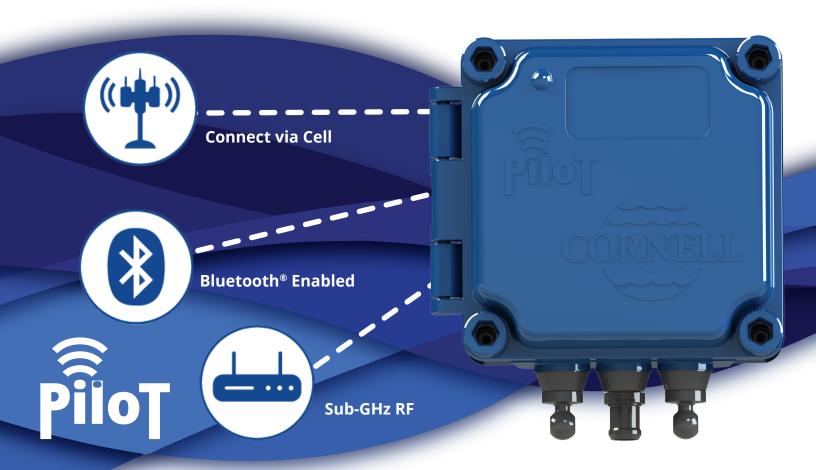

## CORNELL PUMP COMPANY CORNELL PILOT

INDUSTRIAL INTERNET OF THINGS PUMP MONITOR

**Cornell PiloT** connects to your pump to monitor temperature, vibration remote, and location via battery! Installed on all new frame mount Cornell Pumps in 2019; other models to follow closely.

## Cornell Pilot allows you to:

- Cloud monitor single and multiple pumps via IIOT
- With battery power, monitor temperature, vibration and GPS location
- Through onboard power, additionally monitor flow, start/stop operations and more
- Track data over time via web-based and mobile apps
- Real time pump data for maintenance, wear estimation, and critical conditions
- Receive alerts for preset running conditions